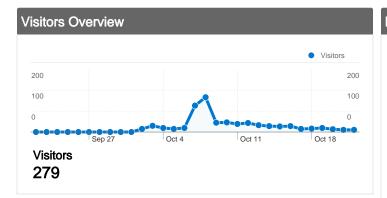

### www.bhs1960class.com Visitors Overview

### Sep 22, 2010 - Oct 22, 2010

Comparing to: Site

**Technical Profile** 

| Browser           | Visits | % visits |
|-------------------|--------|----------|
| Internet Explorer | 626    | 82.59%   |
| Firefox           | 62     | 8.18%    |
| Safari            | 59     | 7.78%    |
| Chrome            | 11     | 1.45%    |