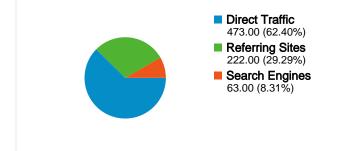

### www.bhs1960class.com Traffic Sources Overview

### Sep 22, 2010 - Oct 22, 2010

Comparing to: Site

### **Top Traffic Sources**

| Sources                        | Visits | % visits | Keywords                    | Visits | % visits |
|--------------------------------|--------|----------|-----------------------------|--------|----------|
| (direct) ((none))              | 473    | 62.40%   | www.bhs1960class.com        | 19     | 30.16%   |
| google (organic)               | 62     | 8.18%    | brockton high class of 1960 | 15     | 23.81%   |
| mail.aol.com (referral)        | 48     | 6.33%    | bhs1960class.com            | 12     | 19.05%   |
| webmail.verizon.com (referral) | 17     | 2.24%    | bhs class 1960 brockton     | 4      | 6.35%    |
| sn143w.snt143.mail.live.com    | 9      | 1.19%    | bhs 1960 class              | 3      | 4.76%    |