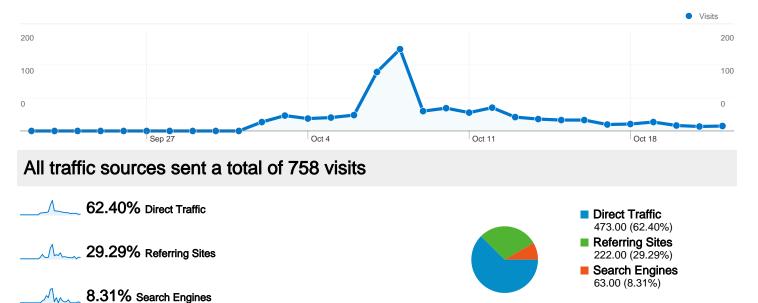

### www.bhs1960class.com Traffic Sources Overview

### Sep 22, 2010 - Oct 22, 2010

Comparing to: Site

### **Top Traffic Sources**

| Sources                        | Visits | % visits | Keywords                    | Visits | % visits |
|--------------------------------|--------|----------|-----------------------------|--------|----------|
| (direct) ((none))              | 473    | 62.40%   | www.bhs1960class.com        | 19     | 30.16%   |
| google (organic)               | 62     | 8.18%    | brockton high class of 1960 | 15     | 23.81%   |
| mail.aol.com (referral)        | 48     | 6.33%    | bhs1960class.com            | 12     | 19.05%   |
| webmail.verizon.com (referral) | 17     | 2.24%    | bhs class 1960 brockton     | 4      | 6.35%    |
| sn143w.snt143.mail.live.com    | 9      | 1.19%    | bhs 1960 class              | 3      | 4.76%    |