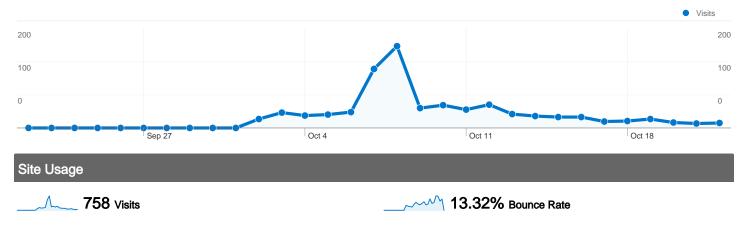

# www.bhs1960class.com

## Sep 22, 2010 - Oct 22, 2010 Comparing to: Site

### 758 visits came from 4 countries/territories

Site Usage

| Visits<br>758<br>% of Site Total:<br>100.00% | Pages/Visit<br>10.87<br>Site Avg:<br>10.87 (0.00%) | Avg. Time on Site<br>00:08:53<br>Site Avg:<br>00:08:53 (0.00%) |             | % New Visits<br>36.02%<br>Site Avg:<br>36.15% (-0.36%) | <b>13.32</b><br>Site Avg | Bounce Rate<br>13.32%<br>Site Avg:<br>13.32% (0.00%) |  |
|----------------------------------------------|----------------------------------------------------|----------------------------------------------------------------|-------------|--------------------------------------------------------|--------------------------|------------------------------------------------------|--|
| Country/Territory                            |                                                    | Visits                                                         | Pages/Visit | Avg. Time on<br>Site                                   | % New Visits             | Bounce Rate                                          |  |
| United States                                |                                                    | 755                                                            | 10.90       | 00:08:54                                               | 35.76%                   | 13.25%                                               |  |
| France                                       |                                                    | 1                                                              | 1.00        | 00:00:00                                               | 100.00%                  | 100.00%                                              |  |
| Hong Kong                                    |                                                    | 1                                                              | 2.00        | 00:02:23                                               | 100.00%                  | 0.00%                                                |  |
| Italy                                        |                                                    | 1                                                              | 4.00        | 00:05:35                                               | 100.00%                  | 0.00%                                                |  |
|                                              |                                                    |                                                                |             |                                                        |                          | 1 - 4 of 4                                           |  |

\_\_\_\_\_ 13.32% Bounce Rate