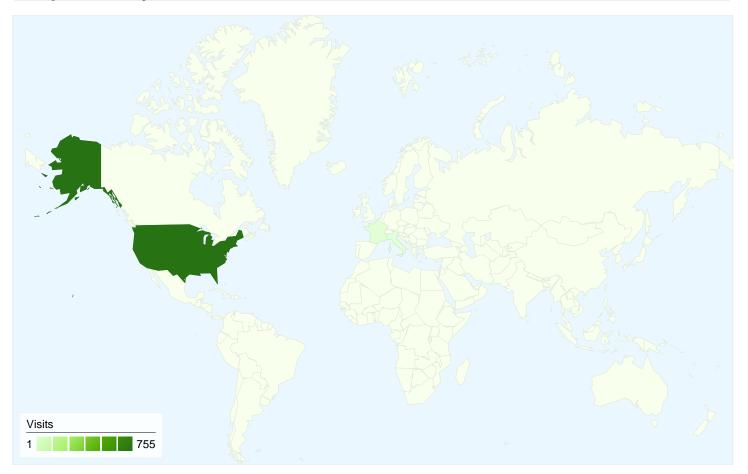

### 758 visits came from 4 countries/territories

Site Usage

| Visits<br>758<br>% of Site Total:<br>100.00% | Pages/Visit<br>10.87<br>Site Avg:<br>10.87 (0.00%) | Avg. Time on Site<br>00:08:53<br>Site Avg:<br>00:08:53 (0.00%) |             | % New Visits<br>36.02%<br>Site Avg:<br>36.15% (-0.36%) | <b>13.32</b><br>Site Avg | Bounce Rate<br>13.32%<br>Site Avg:<br>13.32% (0.00%) |  |
|----------------------------------------------|----------------------------------------------------|----------------------------------------------------------------|-------------|--------------------------------------------------------|--------------------------|------------------------------------------------------|--|
| Country/Territory                            |                                                    | Visits                                                         | Pages/Visit | Avg. Time on<br>Site                                   | % New Visits             | Bounce Rate                                          |  |
| United States                                |                                                    | 755                                                            | 10.90       | 00:08:54                                               | 35.76%                   | 13.25%                                               |  |
| France                                       |                                                    | 1                                                              | 1.00        | 00:00:00                                               | 100.00%                  | 100.00%                                              |  |
| Hong Kong                                    |                                                    | 1                                                              | 2.00        | 00:02:23                                               | 100.00%                  | 0.00%                                                |  |
| Italy                                        |                                                    | 1                                                              | 4.00        | 00:05:35                                               | 100.00%                  | 0.00%                                                |  |
|                                              |                                                    |                                                                |             |                                                        |                          | 1 - 4 of 4                                           |  |