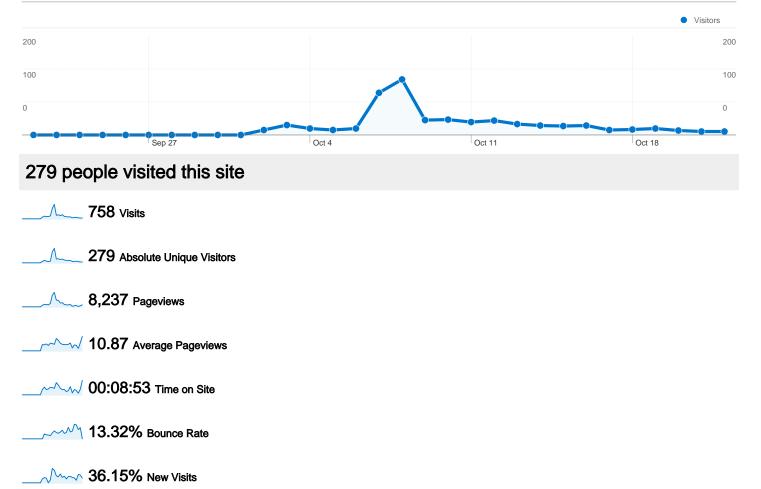

#### www.bhs1960class.com Sep 22, 2010 - Oct 22, 2010 **Content Overview** Comparing to: Site Pageviews 2,000 2,000 1,000 1,000 0 0 Sep 27 Oct 11 Oct 18 Oct 4 Pages on this site were viewed a total of 8,237 times 8,237 Pageviews